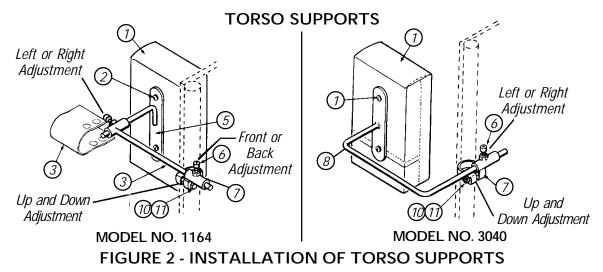

## TORSO SUPPORTS MODEL NOS. 1164 AND 3040 (FIGURE 2)

1. Mount the torso support to the back upright of the chair; which includes the following items:

Headrest/Torso Pad Assembly (Item 1) Panhead Screw (Item 2) Torso Bracket Cover (Item 3) (Model No. 1164 - Only) Support Rod (Item 4) Socket Screw (Item 6) Torso Support Bracket (Item 5) Pad Support Sub-Assembly (Item 8) Bracket Clamp (Item 7) Lug Screw (Item 10) Locknut (Item 11)

 LEFT or RIGHT adjustments can be accomplished by loosening the socket screw (Item 6) on the bracket clamp (Item 7 - Model No. 3040 and the support rod (Item 4 - Model No. 1164) with an Allen wrench.

NOTE: The support rod (Item 4) MUST BE assembled to the torso support bracket (Item 5) before installation of Model No. 1164.

- 3. UP or DOWN adjustment are made by loosening the lug screw and the locknut (Items 10 and 11).
- 4. FRONT and BACK adjustments are made by loosening the socket screw (Item 6) on the bracket clamp (Item 7 Model No. 1164 Only).

#### NOTE: Model No. 3040 has no front-to-back adjustment.

PARTS LIST

| REF.<br>NO. | PART NO.<br>(BLACK) | PART NO.<br>(CHROME) | DESCRIPTION                 |
|-------------|---------------------|----------------------|-----------------------------|
| 1*          | 04529x040           | 04529x040            | Headrest/Torso Pad Assembly |
| 2           | 1025716             | 40163x008            | Panhead Screw               |
| 3*          | 04529x043           | 04529x043            | Torso Bracket Cover         |
| 4           | 03018x012           | 03018x012            | Support Rod                 |
| 5           | 03018x016           | 03018x016            | Torso Support Bracket       |
| 6           | 1028841             | 60284x001            | Socket Screw                |
| 7           | 1028758             | 03018x043            | Bracket Clamp (RH)          |
| 7           | 1028759             | 03018x046            | Bracket Clamp (LH)          |
| 8           | 03018x041           | 03018x041            | Pad Support Sub-Assembly    |
| 9           | 03018x042           | 03018x042            | Adjustment Bracket Assembly |
|             |                     |                      | (Model No. 1164 Only)       |
| 10          | 1031026             | 11232x009            | Lug Screw                   |
| 11          | 1025730             | 60264x001            | Locknut                     |
| 12          | 03018x045           | 03018x045            | Pad Support Sub-Assembly    |
|             |                     |                      | (Model No. 3045)            |
| 13          | 03018x044           | 03018x044            | Pad Support Sub-Assembly    |
|             |                     |                      | (Model No. 3046)            |